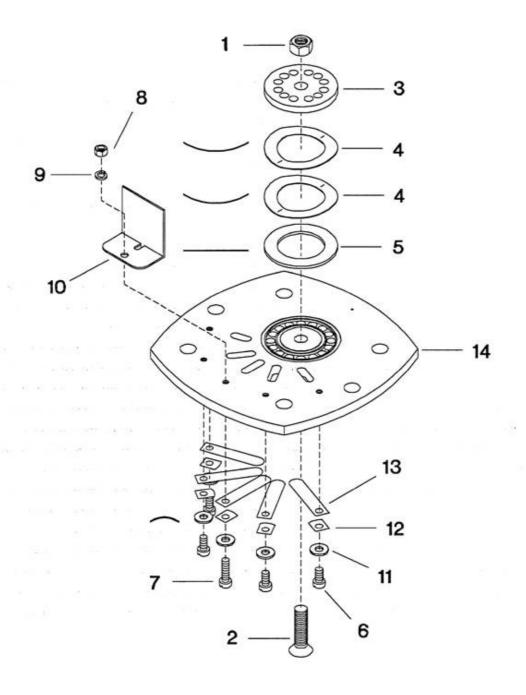

## 3. Second stage Valve Plate Assembly - Model 3000

| REF.<br>NO. | PART NO. | DESCRIPTION                                     | QTY. | SPARES |    |   |
|-------------|----------|-------------------------------------------------|------|--------|----|---|
|             |          |                                                 |      | _ 1    | 2  | 3 |
| REF.        | 32228322 | ASSEMBLY, SECOND STAGE VALVE PLATE              | 1    |        | 1  | 1 |
| 3-1         | 97166946 | NUT, WHIZ-LOCK - 7/16-14 HEX                    | 1    | 1      | 1  | 1 |
| 3-2         | 32223927 | BOLT, VALVE                                     | 1    | 1      | 11 | 1 |
| 3-3         | 32228264 | PLATE, STOP - DISCHARGE                         | 1    |        | •  |   |
| 3-4         | 30221394 | SPRING, VALVE - DISCHARGE                       | 2    | 2      | 2  | 2 |
| 3-5         | 30215917 | PLATE, VALVE - DISCHARGE                        | 1    | 1      | 1  | 1 |
| 3-6         | 32035511 | SCREW, FILLISTER HEAD - 1/4-20 X 3/8"           | 4    | 4      | 4  | 4 |
| 3-7         | 32224008 | SCREW, MACHINE - FILLISTER HEAD - 1/4-20 X 3/4" | 1    | 1      | 1  | 1 |
| 3-8         | 95416335 | • NUT, HEX - 1/4-20                             | 1_   | 1      | 1  | 1 |
| 3-9         | 32035479 | LOCKWASHER, SPRING - 1/4"                       | 11   | 1      | 1  | 1 |
| 3-10        | 32223919 | DIFFUSER, VALVE PLATE                           | 1    |        |    |   |
| 3-11        | 32217382 | WASHER, BELLEVILLE - 1/4"                       | 5    | 5      | 5  | 5 |
| 3-12        | 32228306 | RETAINER, FINGER VALVE                          | 5    | 5      | 5  | 5 |
| 3-13        | 30220115 | VALVE, FINGER                                   | 5    | 5      | 5  | 5 |
| 3-14        | 32228256 | PLATE, VALVE SEAT                               | 1    |        |    |   |